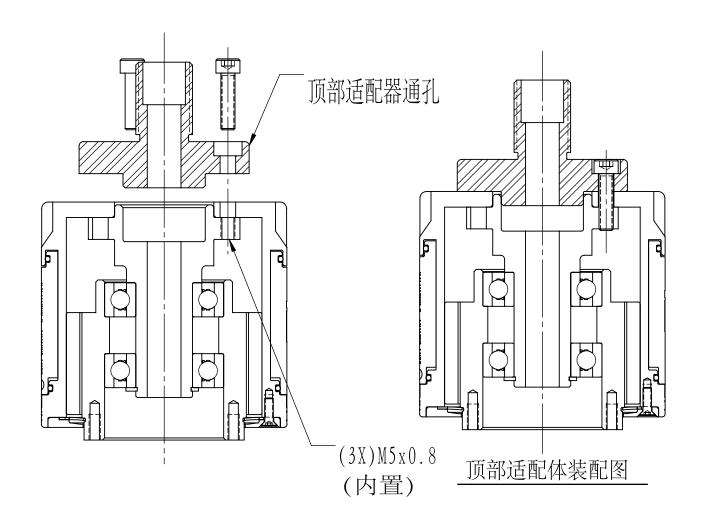

Ø60

定购代号

选项A:将主体邮寄装配。顶部适配器从顶部用三颗M5螺丝加固。

孔位选择配置图A

选项B如不欲工件顶部的螺丝外露,采用本选项。内部磁铁装置及密封分别邮寄装配。得到上顶部适配器后,须安装磁铁装置 密封。

孔位选择配置图B