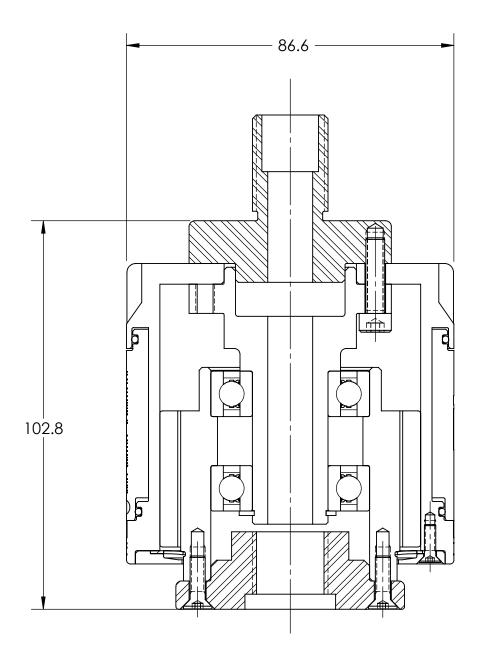

# 最新结构图

211 S Lombard Road, Addison, IL 60101, USA E-mail: help@RimtecCorporation.com

Toll Free 877-RIMTEC (877-474-6832) T. 630.628.0036 F. 630.628.0041

底适配器

23.3 29.3

顶部适配器

0

<u>3T</u>