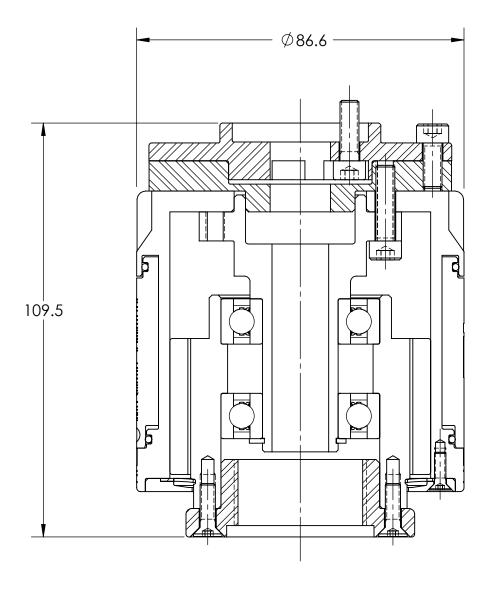

# 最新结构图

211 S Lombard Road, Addison, IL 60101, USA E-mail: help@RimtecCorporation.com

Toll Free 877-RIMTEC (877-474-6832) T. 630.628.0036 F. 630.628.0041

底适配器

23.3 29.3

顶部适配器

0

<u>3T</u>

Ø60

定购代号

选项A:将主体邮寄装配。顶部适配器从顶部用三颗M5螺丝加固。

孔位选择配置图A

选项B如不欲工件顶部的螺丝外露,采用本选项。内部磁铁装置及密封分别邮寄装配。得到上顶部适配器后,须安装磁铁装置 密封。

孔位选择配置图B