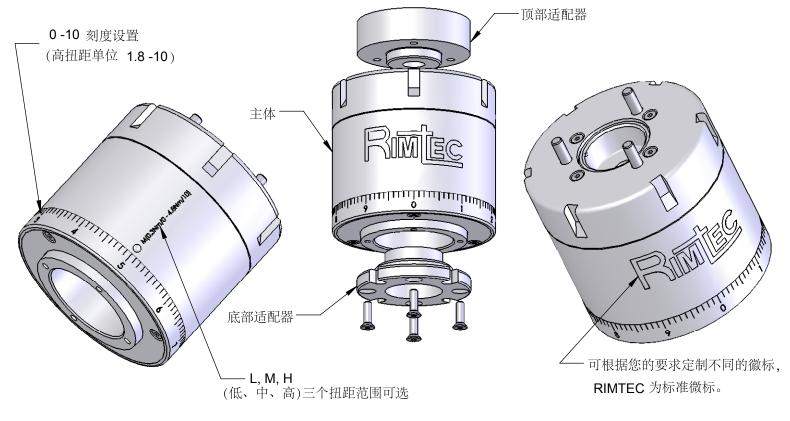

- 磁滞磁铁装置
- 分离顺滑
- 高度精确
- 低惯性
- 不锈钢材质
- 全密封可清洗
- 不需用工具即可调节扭距
- 扭距调整为线性
- ▶ 价格优惠、送货快捷
- 全球经销商服务支持

三个矩程扭力范围可选:

0.2 - 2.8 Nm(2 - 25 lb-in)低扭距 0.3 - 4.8 Nm(3 - 42 lb-in)中扭距 2.0 - 5.7 Nm(18 - 50 lb-in)高扭距

通用性设计利用不同的上下适配器来配合连接及功能的需求。

不同的机加工轴通孔可选。

可据您的需求定制徽标。

旋转其扭距调节器使外部磁铁上下运动,改变其磁性接合。 (该扭距调节器不需用工具,用手即可调节)

# 最新结构图

211 S Lombard Road, Addison, IL 60101, USA E-mail: help@RimtecCorporation.com

Toll Free 877-RIMTEC (877-474-6832) T. 630.628.0036 F. 630.628.0041

底适配器

23.3 29.3

顶部适配器

0

<u>3T</u>