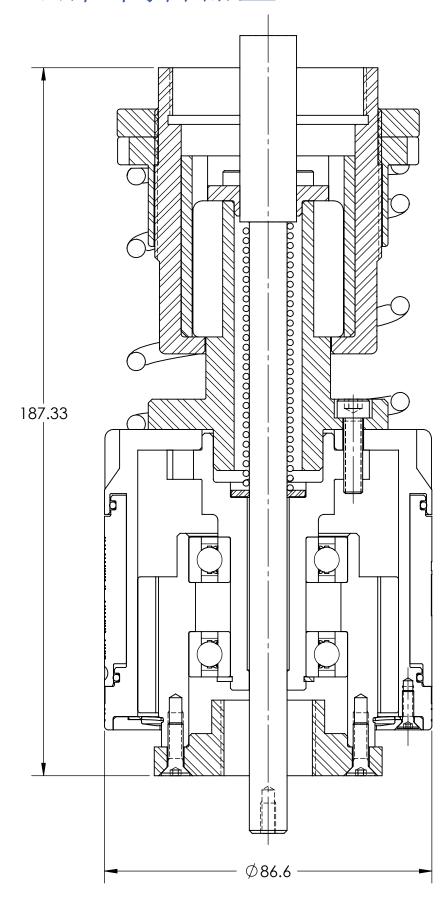

# 最新结构图

211 S Lombard Road, Addison, IL 60101, USA E-mail: help@RimtecCorporation.com

Toll Free 877-RIMTEC (877-474-6832) T. 630.628.0036 F. 630.628.0041

底适配器

23.3 29.3

顶部适配器

0

<u>3T</u>

Ø60

定购代号

选项A:将主体邮寄装配。顶部适配器从顶部用三颗M5螺丝加固。

孔位选择配置图A

选项B如不欲工件顶部的螺丝外露,采用本选项。内部磁铁装置及密封分别邮寄装配。得到上顶部适配器后,须安装磁铁装置 密封。

孔位选择配置图B