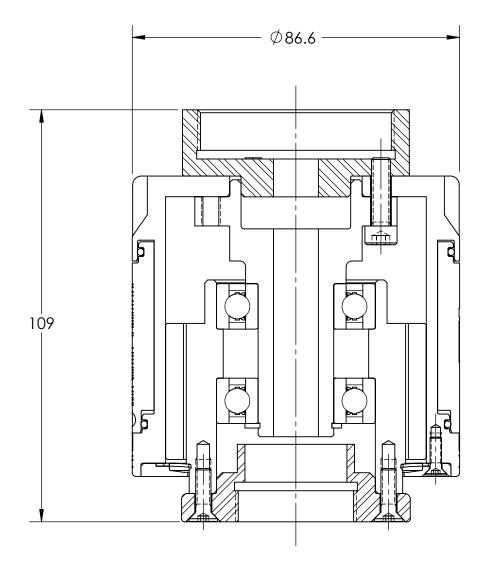

# 最新结构图

211 S Lombard Road, Addison, IL 60101, USA E-mail: help@RimtecCorporation.com

Toll Free 877-RIMTEC (877-474-6832) T. 630.628.0036 F. 630.628.0041

底适配器

23.3 29.3

顶部适配器

0

<u>3T</u>

Ø60

定购代号

选项A:将主体邮寄装配。顶部适配器从顶部用三颗M5螺丝加固。

孔位选择配置图A

选项B如不欲工件顶部的螺丝外露,采用本选项。内部磁铁装置及密封分别邮寄装配。得到上顶部适配器后,须安装磁铁装置 密封。

孔位选择配置图B