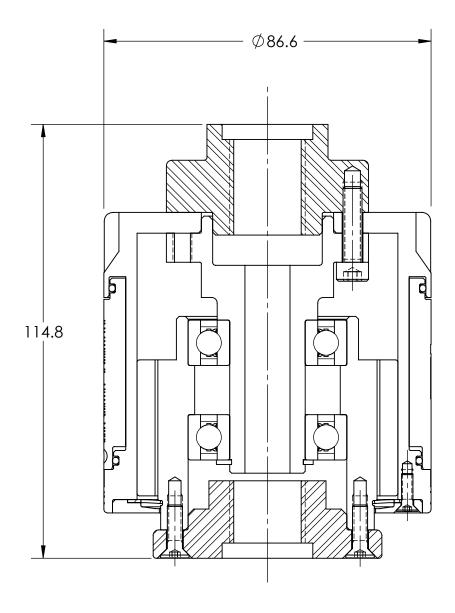

# 最新结构图

211 S Lombard Road, Addison, IL 60101, USA E-mail: help@RimtecCorporation.com

Toll Free 877-RIMTEC (877-474-6832) T. 630.628.0036 F. 630.628.0041

底适配器

23.3 29.3

顶部适配器

0

<u>3T</u>

Ø60

定购代号

选项A:将主体邮寄装配。顶部适配器从顶部用三颗M5螺丝加固。

孔位选择配置图A

选项B如不欲工件顶部的螺丝外露,采用本选项。内部磁铁装置及密封分别邮寄装配。得到上顶部适配器后,须安装磁铁装置 密封。

孔位选择配置图B