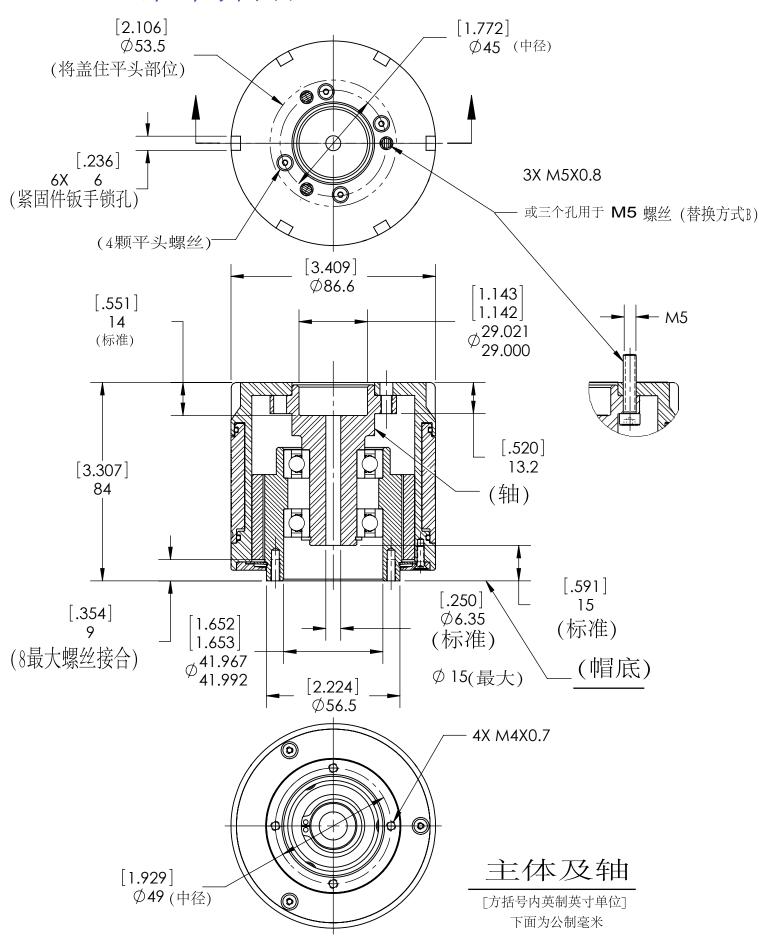

不同的机加工轴通孔可选。

可据您的需求定制徽标。

旋转其扭距调节器使外部磁铁上下运动,改变其磁性接合。 (该扭距调节器不需用工具,用手即可调节)

Ø60

定购代号

选项A:将主体邮寄装配。顶部适配器从顶部用三颗M5螺丝加固。

孔位选择配置图A

选项B如不欲工件顶部的螺丝外露,采用本选项。内部磁铁装置及密封分别邮寄装配。得到上顶部适配器后,须安装磁铁装置 密封。

孔位选择配置图B