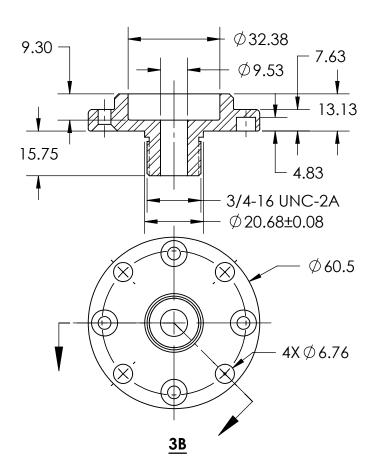

Ø60

定购代号

选项A:将主体邮寄装配。顶部适配器从顶部用三颗M5螺丝加固。

孔位选择配置图A

选项B如不欲工件顶部的螺丝外露,采用本选项。内部磁铁装置及密封分别邮寄装配。得到上顶部适配器后,须安装磁铁装置 密封。

孔位选择配置图B