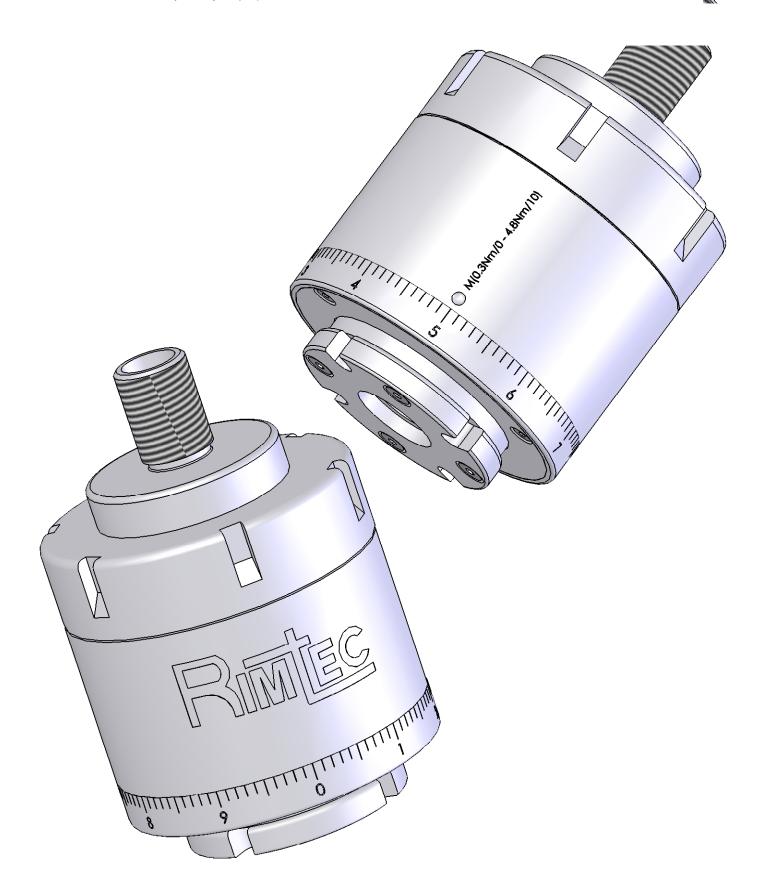

- 磁滞磁铁装置
- 分离顺滑
- 高度精确
- 低惯性
- 不锈钢材质
- 全密封可清洗
- 不需用工具即可调节扭距
- 扭距调整为线性
- ▶ 价格优惠、送货快捷
- 全球经销商服务支持

三个矩程扭力范围可选:

0.2 - 2.8 Nm(2 - 25 lb-in)低扭距 0.3 - 4.8 Nm(3 - 42 lb-in)中扭距 2.0 - 5.7 Nm(18 - 50 lb-in)高扭距

通用性设计利用不同的上下适配器来配合连接及功能的需求。

不同的机加工轴通孔可选。

可据您的需求定制徽标。

旋转其扭距调节器使外部磁铁上下运动,改变其磁性接合。 (该扭距调节器不需用工具,用手即可调节)