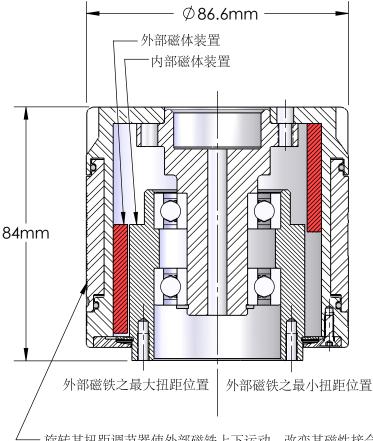

- 磁滞磁铁装置
- 分离顺滑
- 高度精确
- 低惯性
- 不锈钢材质
- 全密封可清洗
- 不需用工具即可调节扭距
- 扭距调整为线性
- ▶ 价格优惠、送货快捷
- 全球经销商服务支持

三个矩程扭力范围可选:

0.2 - 2.8 Nm(2 - 25 lb-in)低扭距 0.3 - 4.8 Nm(3 - 42 lb-in)中扭距 2.0 - 5.7 Nm(18 - 50 lb-in)高扭距

通用性设计利用不同的上下适配器来配合连接及功能的需求。

不同的机加工轴通孔可选。

可据您的需求定制徽标。

旋转其扭距调节器使外部磁铁上下运动,改变其磁性接合。 (该扭距调节器不需用工具,用手即可调节)















# 最新结构图





211 S Lombard Road, Addison, IL 60101, USA E-mail: help@RimtecCorporation.com

Toll Free 877-RIMTEC (877-474-6832) T. 630.628.0036 F. 630.628.0041







底适配器



23.3 29.3



顶部适配器



0

<u>3T</u>

Ø60



定购代号































选项A:将主体邮寄装配。顶部适配器从顶部用三颗M5螺丝加固。

孔位选择配置图A





选项B如不欲工件顶部的螺丝外露,采用本选项。内部磁铁装置及密封分别邮寄装配。得到上顶部适配器后,须安装磁铁装置 密封。

孔位选择配置图B