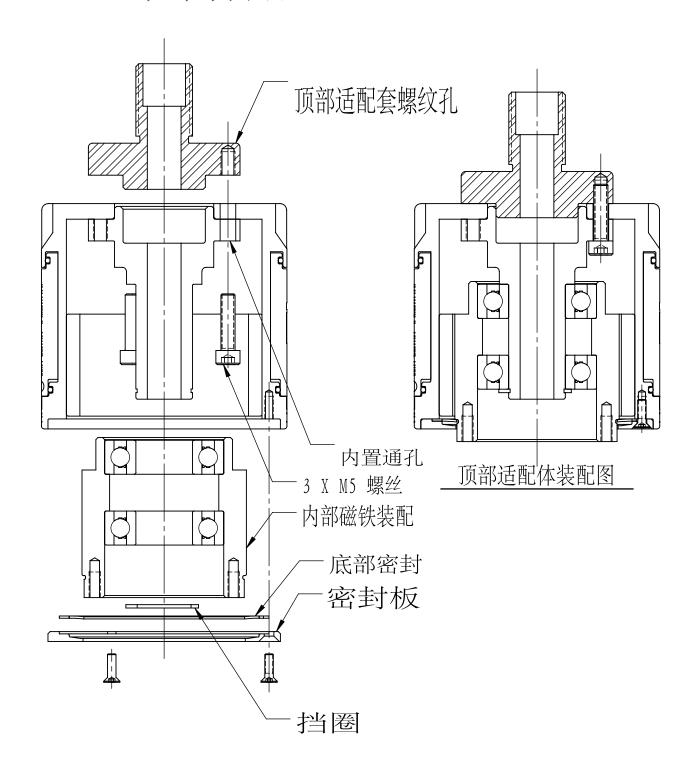

Ø60

定购代号

选项A:将主体邮寄装配。顶部适配器从顶部用三颗M5螺丝加固。

孔位选择配置图A

选项B如不欲工件顶部的螺丝外露,采用本选项。内部磁铁装置及密封分别邮寄装配。得到上顶部适配器后,须安装磁铁装置 密封。

孔位选择配置图B