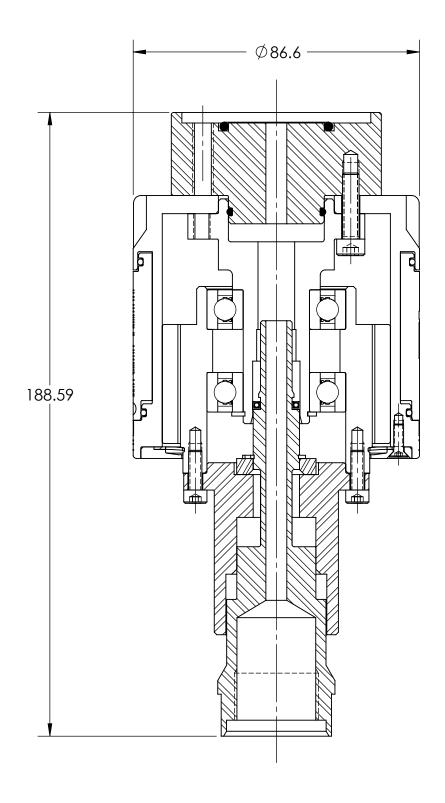

# 最新结构图

211 S Lombard Road, Addison, IL 60101, USA E-mail: help@RimtecCorporation.com

Toll Free 877-RIMTEC (877-474-6832) T. 630.628.0036 F. 630.628.0041

底适配器

23.3 29.3

顶部适配器

0

<u>3T</u>

Ø60

定购代号

选项A:将主体邮寄装配。顶部适配器从顶部用三颗M5螺丝加固。

孔位选择配置图A

选项B如不欲工件顶部的螺丝外露,采用本选项。内部磁铁装置及密封分别邮寄装配。得到上顶部适配器后,须安装磁铁装置 密封。

孔位选择配置图B