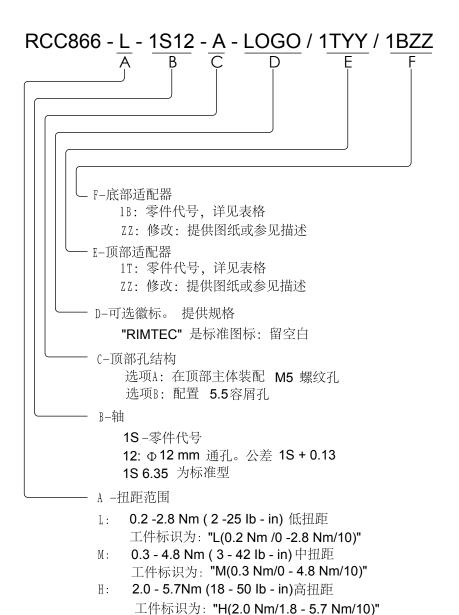

- 磁滞磁铁装置
- 分离顺滑
- 高度精确
- 低惯性
- 不锈钢材质
- 全密封可清洗
- 不需用工具即可调节扭距
- 扭距调整为线性
- ▶ 价格优惠、送货快捷
- 全球经销商服务支持

三个矩程扭力范围可选:

0.2 - 2.8 Nm(2 - 25 lb-in)低扭距 0.3 - 4.8 Nm(3 - 42 lb-in)中扭距 2.0 - 5.7 Nm(18 - 50 lb-in)高扭距

通用性设计利用不同的上下适配器来配合连接及功能的需求。

不同的机加工轴通孔可选。

可据您的需求定制徽标。

旋转其扭距调节器使外部磁铁上下运动,改变其磁性接合。 (该扭距调节器不需用工具,用手即可调节)