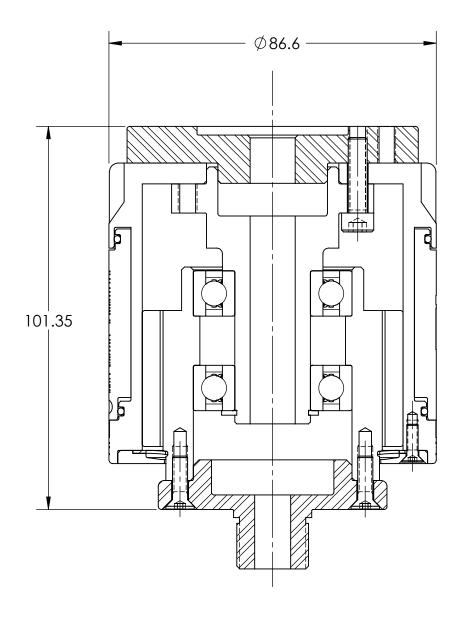

# 最新结构图

211 S Lombard Road, Addison, IL 60101, USA E-mail: help@RimtecCorporation.com

Toll Free 877-RIMTEC (877-474-6832) T. 630.628.0036 F. 630.628.0041

底适配器

23.3 29.3

顶部适配器

0

<u>3T</u>

Ø60

定购代号

选项A:将主体邮寄装配。顶部适配器从顶部用三颗M5螺丝加固。

孔位选择配置图A

选项B如不欲工件顶部的螺丝外露,采用本选项。内部磁铁装置及密封分别邮寄装配。得到上顶部适配器后,须安装磁铁装置 密封。

孔位选择配置图B