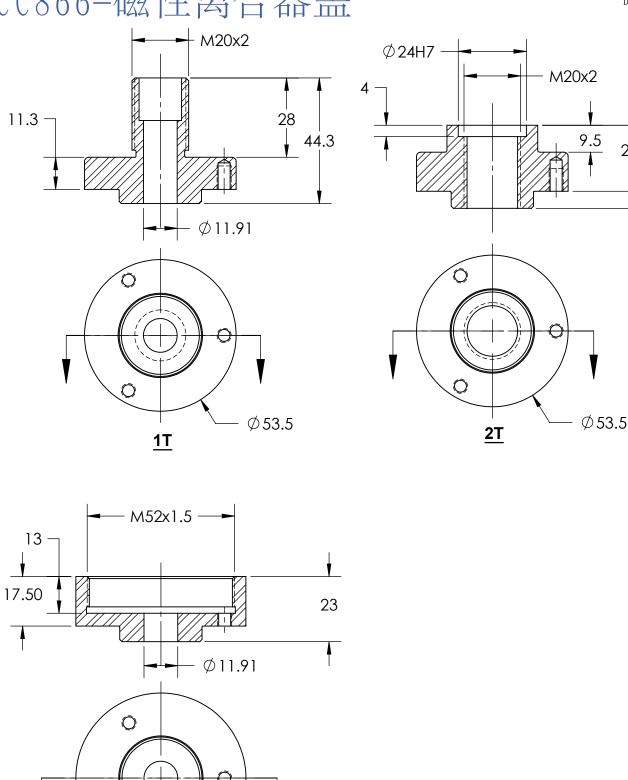

# 最新结构图

211 S Lombard Road, Addison, IL 60101, USA E-mail: help@RimtecCorporation.com

Toll Free 877-RIMTEC (877-474-6832) T. 630.628.0036 F. 630.628.0041

底适配器

23.3 29.3

顶部适配器

0

<u>3T</u>