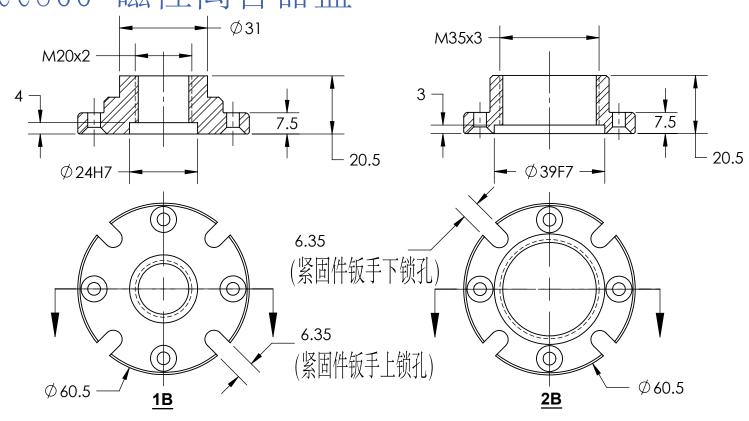

# 最新结构图

211 S Lombard Road, Addison, IL 60101, USA E-mail: help@RimtecCorporation.com

Toll Free 877-RIMTEC (877-474-6832) T. 630.628.0036 F. 630.628.0041

底适配器

23.3 29.3

顶部适配器

0

<u>3T</u>

Ø60

定购代号

选项A:将主体邮寄装配。顶部适配器从顶部用三颗M5螺丝加固。

孔位选择配置图A

选项B如不欲工件顶部的螺丝外露,采用本选项。内部磁铁装置及密封分别邮寄装配。得到上顶部适配器后,须安装磁铁装置 密封。

孔位选择配置图B