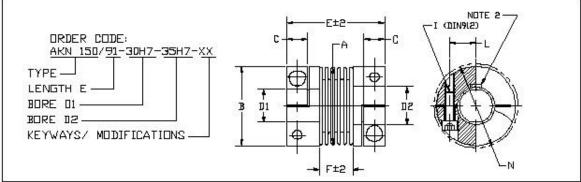

## **DIMENSIONS: (mm)**

| Dividition of the contract of |     |     |      |                       |        |      |    |                |      |     |  |
|-------------------------------------------------------------------------------------------------------------------------------------------------------------------------------------------------------------------------------------------------------------------------------------------------------------------------------------------------------------------------------------------------------------------------------------------------------------------------------------------------------------------------------------------------------------------------------------------------------------------------------------------------------------------------------------------------------------------------------------------------------------------------------------------------------------------------------------------------------------------------------------------------------------------------------------------------------------------------------------------------------------------------------------------------------------------------------------------------------------------------------------------------------------------------------------------------------------------------------------------------------------------------------------------------------------------------------------------------------------------------------------------------------------------------------------------------------------------------------------------------------------------------------------------------------------------------------------------------------------------------------------------------------------------------------------------------------------------------------------------------------------------------------------------------------------------------------------------------------------------------------------------------------------------------------------------------------------------------------------------------------------------------------------------------------------------------------------------------------------------------------|-----|-----|------|-----------------------|--------|------|----|----------------|------|-----|--|
| Type AKN                                                                                                                                                                                                                                                                                                                                                                                                                                                                                                                                                                                                                                                                                                                                                                                                                                                                                                                                                                                                                                                                                                                                                                                                                                                                                                                                                                                                                                                                                                                                                                                                                                                                                                                                                                                                                                                                                                                                                                                                                                                                                                                      | Α   | В   | С    | D1 - D2 <sup>4)</sup> |        | E 5) | F  | I              | L    | N   |  |
|                                                                                                                                                                                                                                                                                                                                                                                                                                                                                                                                                                                                                                                                                                                                                                                                                                                                                                                                                                                                                                                                                                                                                                                                                                                                                                                                                                                                                                                                                                                                                                                                                                                                                                                                                                                                                                                                                                                                                                                                                                                                                                                               |     |     |      | Min H7                | Max H7 |      |    | <b>DIN 912</b> |      |     |  |
| <b>AKN 18</b>                                                                                                                                                                                                                                                                                                                                                                                                                                                                                                                                                                                                                                                                                                                                                                                                                                                                                                                                                                                                                                                                                                                                                                                                                                                                                                                                                                                                                                                                                                                                                                                                                                                                                                                                                                                                                                                                                                                                                                                                                                                                                                                 | 45  | 45  | 12   | 10                    | 25     | 63   | 24 | M 5            | 17.5 | 48  |  |
| AKN 60                                                                                                                                                                                                                                                                                                                                                                                                                                                                                                                                                                                                                                                                                                                                                                                                                                                                                                                                                                                                                                                                                                                                                                                                                                                                                                                                                                                                                                                                                                                                                                                                                                                                                                                                                                                                                                                                                                                                                                                                                                                                                                                        | 66  | 66  | 19.5 | 14                    | 35     | 78   | 20 | M 8            | 24   | 70  |  |
| AKN 150                                                                                                                                                                                                                                                                                                                                                                                                                                                                                                                                                                                                                                                                                                                                                                                                                                                                                                                                                                                                                                                                                                                                                                                                                                                                                                                                                                                                                                                                                                                                                                                                                                                                                                                                                                                                                                                                                                                                                                                                                                                                                                                       | 82  | 82  | 21.5 | 20                    | 40     | 91   | 24 | M 10           | 28   | 84  |  |
| <b>AKN 300</b>                                                                                                                                                                                                                                                                                                                                                                                                                                                                                                                                                                                                                                                                                                                                                                                                                                                                                                                                                                                                                                                                                                                                                                                                                                                                                                                                                                                                                                                                                                                                                                                                                                                                                                                                                                                                                                                                                                                                                                                                                                                                                                                | 110 | 110 | 28   | 32                    | 60     | 100  | 27 | M12            | 42   | 102 |  |
| AKN 500                                                                                                                                                                                                                                                                                                                                                                                                                                                                                                                                                                                                                                                                                                                                                                                                                                                                                                                                                                                                                                                                                                                                                                                                                                                                                                                                                                                                                                                                                                                                                                                                                                                                                                                                                                                                                                                                                                                                                                                                                                                                                                                       | 122 | 122 | 29.5 | 40                    | 70     | 110  | 28 | M 12           | 48   | 108 |  |

- 1) Hubs made of Al 6061 T6, hub sizes larger than 60 are made of steel.
- 2) Keyways according to standard DIN 6885 or American on request.
- 3) Clearance of keyway, Standard JS 9.
- 4) Transmission of the coupling's rated torque (M) is only guaranteed for bore sizes with the recommended range with standard H7 bore tolerances unless otherwise specified. Other special bores can, however, be supplied by the manufacturer. All hub bores are supplied to fit standard H7 according to the customer's data.
- 5) For other models previously offered please consult the factory.